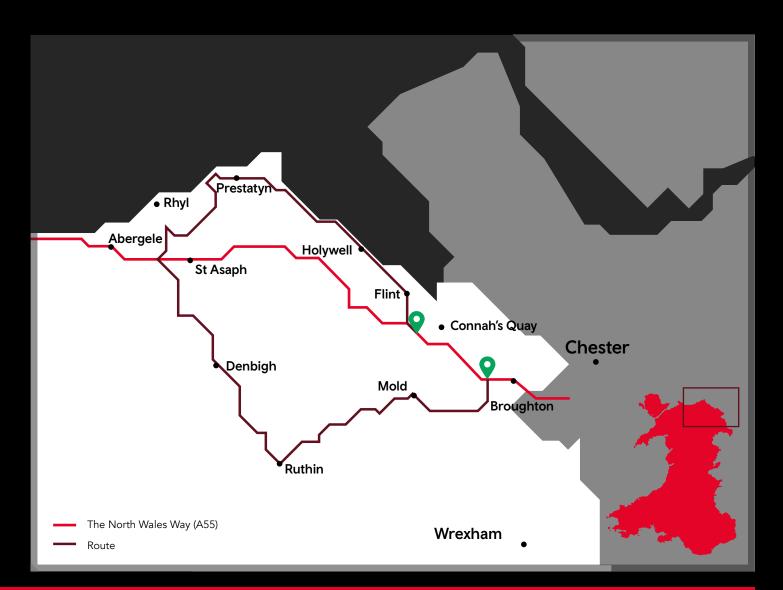

Driving Distance 55 miles / 88.5 km
Driving Time 1 hour, 50 minutes
Entry / Exit Junction A55: J33 / J35 ♥

To plan your trip and for more local information go to:

Anglesey: visitanglesey.co.uk

Conwy: visitllandudno.org.uk